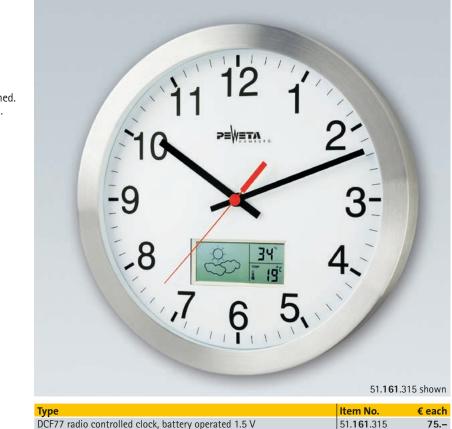

# **DCF77 Radio Controlled Wall Clock** with insert displays indicating temperature and humidity

**Indoor** analog single face

### DCF77 radio controlled clocks

DCF77 radio controlled clocks will only function correctly within a radius of approx. 1,500 km around Mainflingen (50 km east of Frankfurt/M.) and under conditions of free radio propagation and may be impaired in heavily reinforced concrete structures. Sensible wall clock in an attractive design – indications of temperature and humidity included!

Case

 cir. 300 mm diameter metal case, aluminium, matt brushed.
Protection grade IP 40 (EN 60 529).

Front glass Flat mineral glass.

## Face

White face with black Arabic numerals, LCD display for weather trend, temperature, and humidity.

# Hands

Black bar-type hour and minute hands, red second hand.